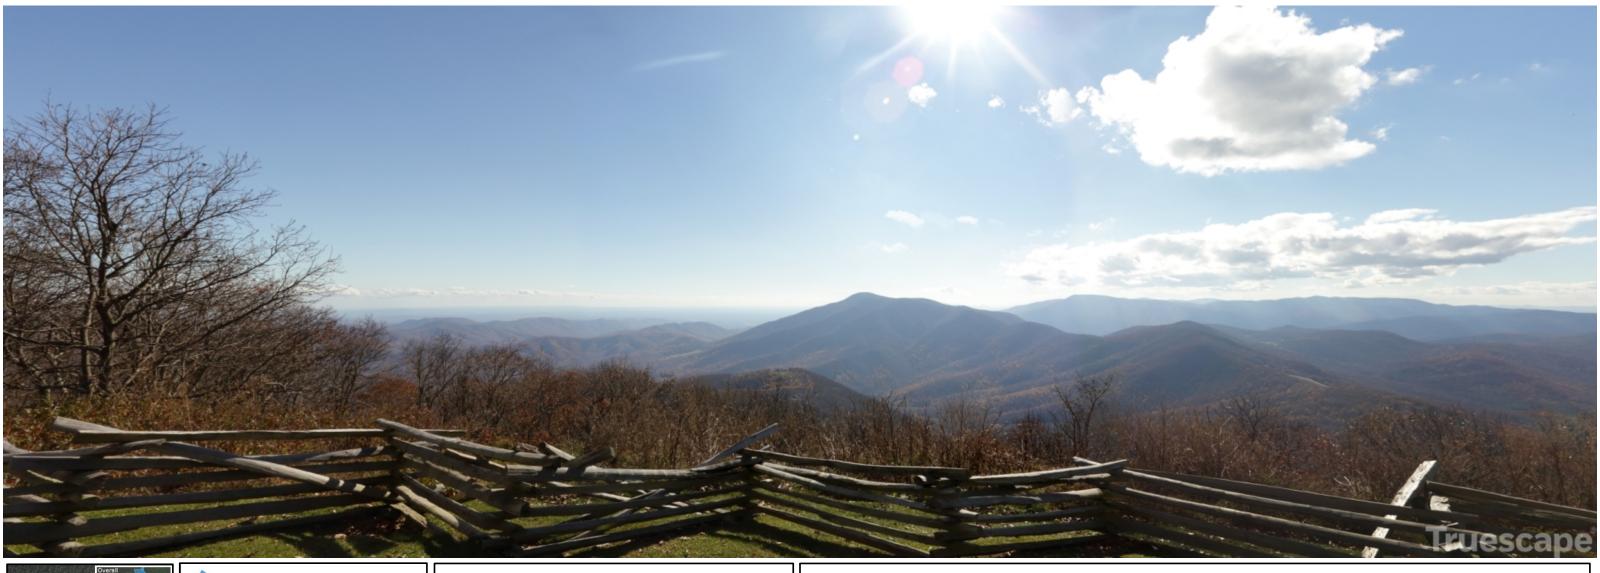

Devil's Knob Lookout - Devil's Knob Loop, Nelson, Virginia Looking South - Existing View

Easting Position:
Northing Position:
Elevation of Viewpoint Position (f):
Height of Camera Above ground (f):
Date of Photography:

Orientation of View: Horizontal Field of View: Vertical Field of View: 2229251.1 113774276.5 3729.1 5.4 05-November-2015 at 2:50 pm S 124° 55° Viewpoint locations have been precision surveyed by:

Rick Casteel & Adam Bosley 13 Engineering, LLC 527 E Main St Ste 102 Bridgeport West Virginia Projection/Zone/Datum: UTM ZONE 17, NAD83

No part of this photo simulation shall be altered in any way.

Visual assessments should be made from the full size  $\mathsf{TrueView}^\mathsf{TM}$  only.

The simulated pipeline route shown in the 'Proposed View' represents the proposed route as of June 15, 2016 and is subject to change.

Photosimulation Created Using TrueViewTM Technology (Patent No.: US 8,184,906 B2)

Provided by:TRUESCAPE - www.truescape.com

Devil's Knob Lookout - Devil's Knob Loop, Nelson, Virginia Looking South - Proposed View