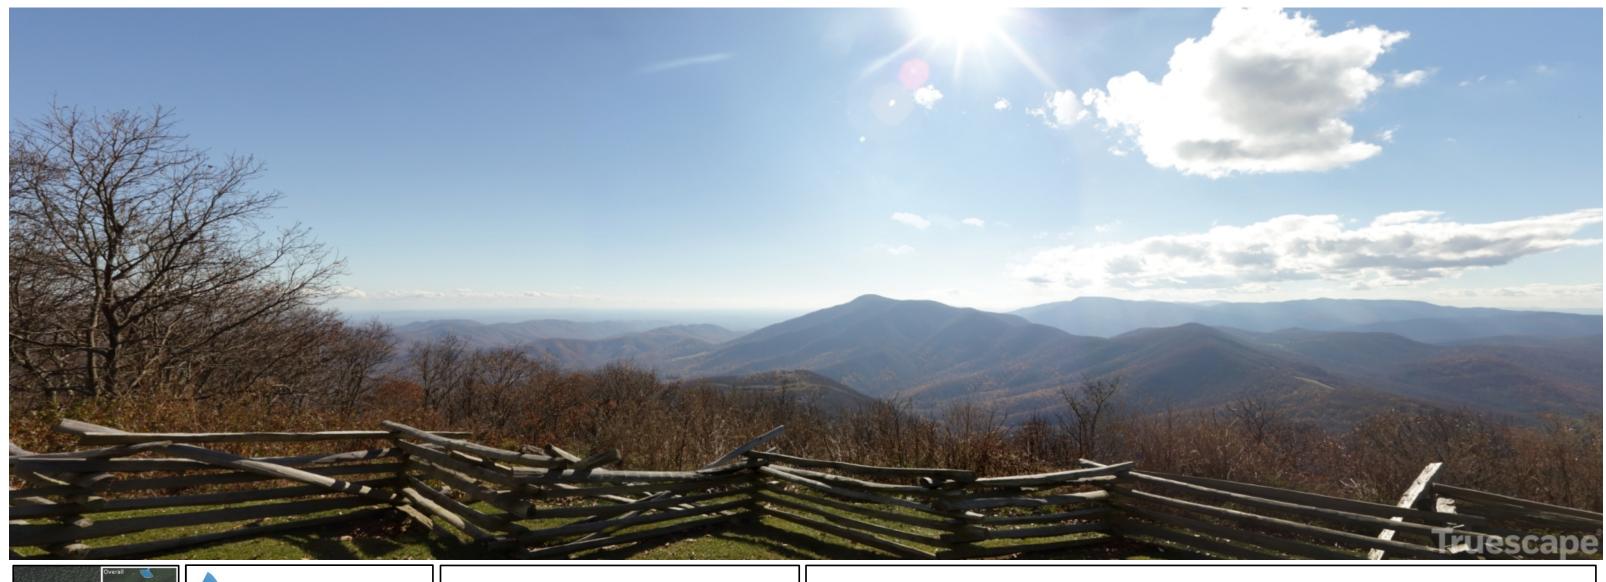

Photosimulation Created Using TrueViewTM Technology (Patent No.: US 8,184,906 B2)

Provided by:TRUESCAPE - www.truescape.com

Devil's Knob Lookout - Devil's Knob Loop, Nelson, Virginia Looking South - Proposed View

Easting Position:
Northing Position:
Elevation of Viewpoint Position (f):
Height of Camera Above ground (f):
Date of Photography:

Orientation of View: Horizontal Field of View: Vertical Field of View: 2229251.1 113774276.5 3729.1 5.4 05-November-2015 at 2:50 pm S 124° 55° Viewpoint locations have been precision surveyed by:

Rick Casteel & Adam Bosley 13 Engineering, LLC 527 E Main St Ste 102 Bridgeport West Virginia Projection/Zone/Datum: UTM ZONE 17, NAD83

No part of this photo simulation shall be altered in any way.

Visual assessments should be made from the full size  $\mathsf{TrueView}^\mathsf{TM}$  only.

The simulated pipeline route shown in the 'Proposed View' represents the proposed route as of June 15, 2016 and is subject to change.

Photosimulation Created Using TrueViewTM Technology (Patent No.: US 8,184,906 B2)

Provided by:TRUESCAPE - www.truescape.com